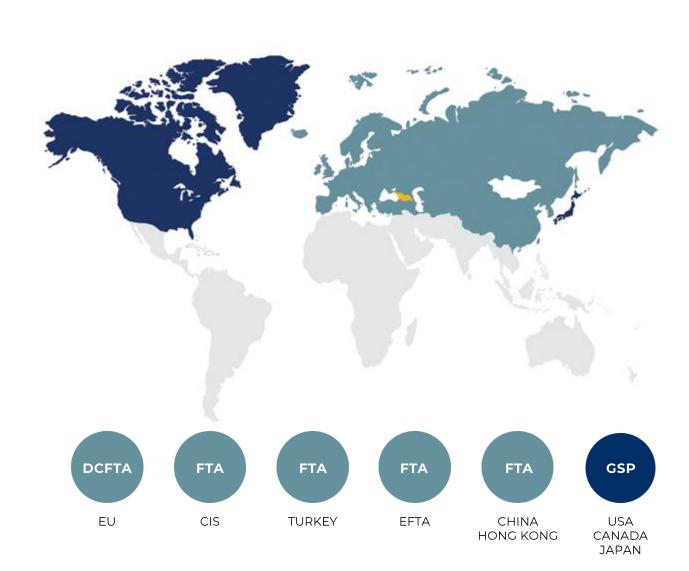

# FREE TRADE ACCESS TO 2.3 BILLION MARKET

Poti FIZ is situated on the shortest historic trade route (Silk Road) connecting East and West

Strategic geo-political & economic location provides easy access to EU&CIS 1 billion markets along with Middle East and Central Asia