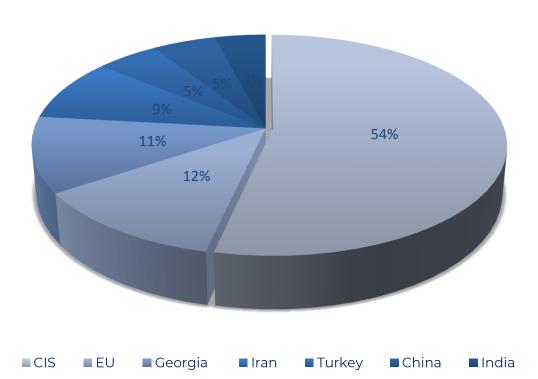

#### **INVESTMENTS BY REGIONS**

| Azerbaijan         | 25 |
|--------------------|----|
| Ukraine            | 13 |
| Georgia            | 11 |
| Iran               | 9  |
| Russian Federation | 8  |
| China              | 5  |
| Turkey             | 5  |
| India              | 4  |
| Armenia            | 4  |