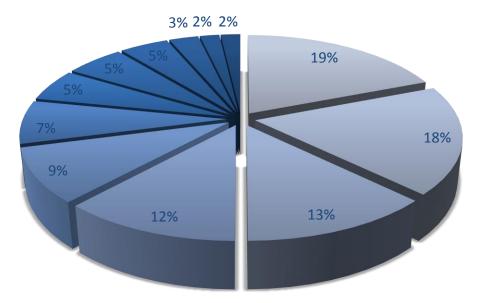

#### **SECTOR WISE ANALYSIS**

- Pharmaceuticals
- Service and Consulting (IT Services; Legal and Marketing Consulting; other services)
- Industrial/heavy construction machinery; agricultural machinery; oil and gas equipment;
- Chemical; petrochemical and agrochemical products; perfumery; plastic products etc.
- Other (Warehousing; Logistic; energy sector and the companies with the general trading licenses)
- Steel and roofing material
- Automotive Sector (car spare parts; tires)
- Food products (rose oil; milk powder; VET foods; almonds; cashew; peanuts; poultry; etc)
- Home appliances; el. equipment; cinema screens
- Alcohol products
- Textile
- Construction/Building Materials