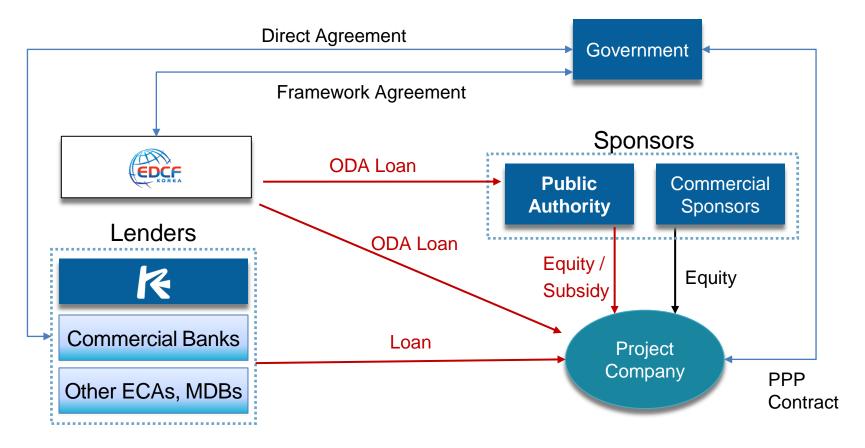

#### 7. EDCF Financing Scheme to PPP Project

(Encouraging PPP scheme) In order to finance big infrastructure in collaboration with private investors, EDCF tries to develop PPP financing scheme