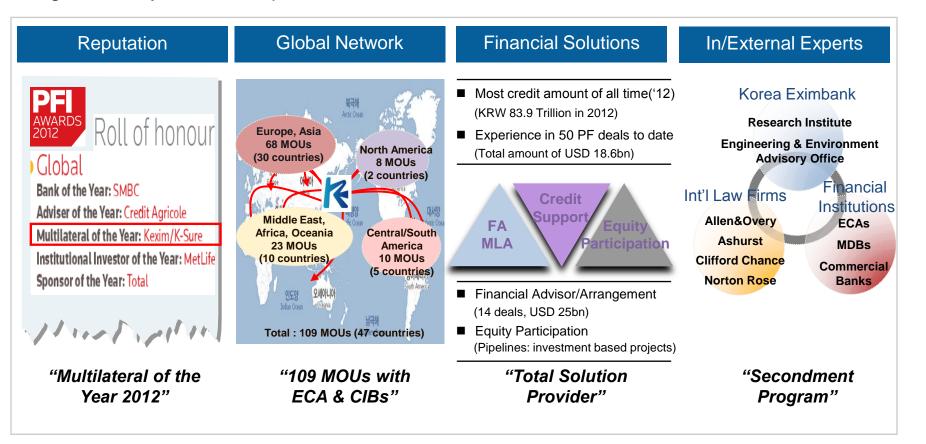

#### 8. More about KEXIM (2) - Achievement

Korea Eximbank established top-tier reputation in PF, an extensive global network, proven ability to provide financial solutions and a deep pool of in-house PF professionals augmented by external experts for collective services.

#### 8. More about KEXIM (3) – Global Network

#### GLOBAL FINANCIAL PARTNER CONNECTING KOREA TO THE WORLD

🕻 Korea Eximbank