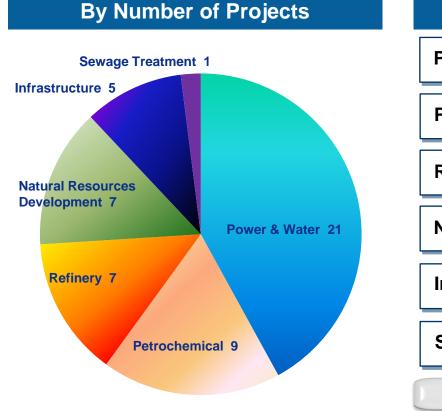

#### 8. More about KEXIM (1) – Major Area supported

- KEXIM has financed over USD 18.6bn in circa 50 PF transactions since 1999
- Since financial crisis in 2008, KEXIM has committed over USD 14bn in 32 PF deals

#### By Commitment (USD in million)

| Power & Water                 | 5,627  |
|-------------------------------|--------|
| Petrochemical                 | 3,719  |
| Refinery                      | 3,296  |
| Natural Resources Development | 4,697  |
| Infrastructure                | 992    |
| Sewage Treatment              | 235    |
| Total                         | 18,566 |