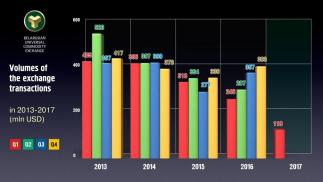

BELARUSIAN UNIVERSAL COMMODITY EXCHANGE



Belarusian Universal Commodity Exchange OJSC was established on May 25, 2004 and is the biggest commodity exchange in Eastern Europe.





EXCHANGE

Representative offices and branches of Belarusian Universal Commodity

**Exchange** 



SAR

BUSE



### REPRESENTATIVE OFFICE IN THE RUSSIAN **FEDERATION** Tel/Fax: (+7.495) 580 77 11

129223, Moscow, 119 Prospekt Mira. Building 18, Office 117











## Trade **Sections**

January 2016

Section of Timber 37.0%



Section of Metal Products 40.8%





Section of Agricultural Products

17.0%



of Industrial & Consumer Goods











EXCHANGE

# Co-operation geography

January 2016

3 614

non-residents from [6] countries



| RMENIA    | 11 CHINA   | 18 GEORGIA       | 44 KAZAKHSTAN | 1 NORWAY   | 10 SLOVAKIA    |
|-----------|------------|------------------|---------------|------------|----------------|
| USTRIA    | 7 CYPRUS   | 82 GERMANY       | 8 KYRGYZSTAN  | 3 PANAMA   | 1 SLOVENIA     |
| ZERBALJAN | 54 CZECH   | 51 GREAT BRITAIN | 289 LATVIA    | 252 POLAND | 2 SOUTH AFRICA |
| ELGIUM    | 7 DENMARK  | 1 GREECE         | 331 LITHUANIA | 1 PORTUGAL | 5 SPAIN        |
| ELIZE     | 2 DOMINICA | 15 HUNGARY       | 1 LEBANON     | 11 ROMANIA | 3 SWEDEN       |

10 TURKMENISTAN

70 UKRAINE

26 UZBEKISTAN



Location Map of Warehouses Abroad







International co-operation



Association of futures markets (A