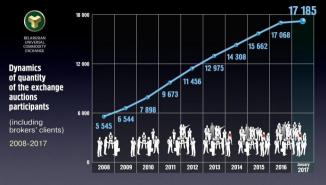

# Co-operation geography

January 2016

3 614

non-residents from [6] countries

| RMENIA    | 11 CHINA   | 18 GEORGIA       | 44 KAZAKHSTAN | 1 NORWAY   | 10 SLOVAKIA    |
|-----------|------------|------------------|---------------|------------|----------------|
| USTRIA    | 7 CYPRUS   | 82 GERMANY       | 8 KYRGYZSTAN  | 3 PANAMA   | 1 SLOVENIA     |
| ZERBALJAN | 54 CZECH   | 51 GREAT BRITAIN | 289 LATVIA    | 252 POLAND | 2 SOUTH AFRICA |
| ELGIUM    | 7 DENMARK  | 1 GREECE         | 331 LITHUANIA | 1 PORTUGAL | 5 SPAIN        |
| ELIZE     | 2 DOMINICA | 15 HUNGARY       | 1 LEBANON     | 11 ROMANIA | 3 SWEDEN       |