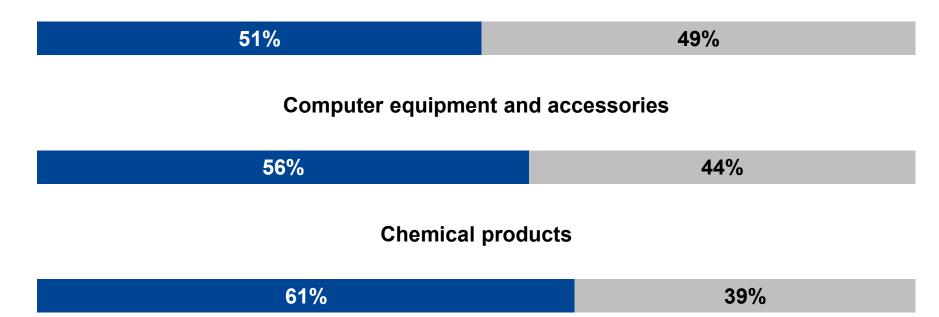

## São Paulo's share of the Brazilian output

**Selected Sectors** 

### **Cosmetics and personal hygiene**

Source: IBGE São Paulo Brazil