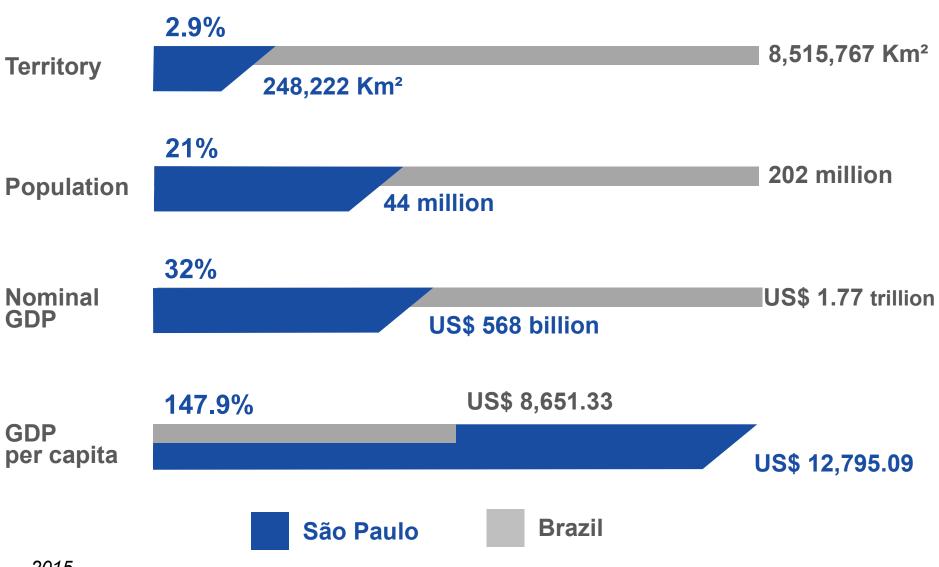

# São Paulo Overview

Sérgio Costa Director





### State of São Paulo

- 32% of Brazil's GDP (US\$ 568 billion)
- 44 million inhabitants (12 million in the capital city São Paulo)
- 645 municipalities
  (5 Metropolitan Regions)
- World's number one producer of:
  - sugar
  - sugarcane ethanol
  - orange juice
- 3<sup>rd</sup> largest aircraft producer in the world (Embraer)





## Brazil and São Paulo Comparison





## São Paulo Consumer Market Map



The largest Brazilian consumer market US\$ 390 billion

Source: IPC marketing 2015



## São Paulo's share of the Brazilian output

**Selected Sectors** 

### Agricultural machinery and equipment





## São Paulo's share of the Brazilian output

**Selected Sectors** 

### **Plastic material products**





## São Paulo's share of the Brazilian output

**Selected Sectors** 

### **Cosmetics and personal hygiene**



Source: IBGE São Paulo Brazil



## São Paulo's exports profile

#### Main products exported by the State of São Paulo - 2016



Total of **US\$ 46.2 billion** in exports

São Paulo accounts for: **25%** of **exports** from the country

Source: Ministry of Development, Industry and Foreign Trade of Brazil



## São Paulo's imports profile