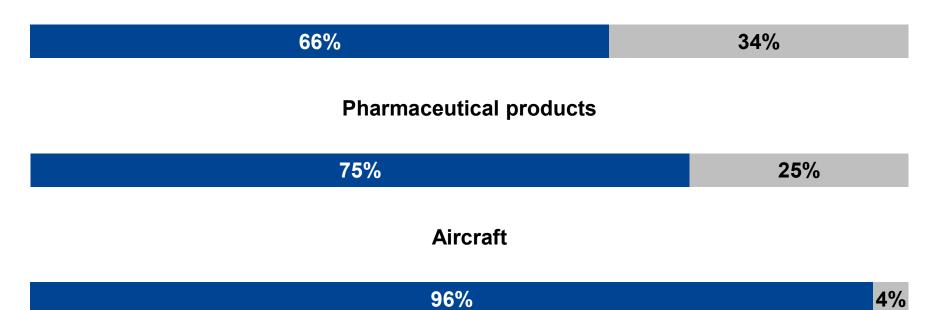

of Brazil's GDP (US\$ 568 billion)
- 44 million inhabitants (12 million in the capital city São Paulo)
- 645 municipalities
  (5 Metropolitan Regions)
- World's number one producer of:
  - sugar
  - sugarcane ethanol
  - orange juice
- 3<sup>rd</sup> largest aircraft producer in the world (Embraer)





## Brazil and São Paulo Comparison





## São Paulo Consumer Market Map



The largest Brazilian consumer market US\$ 390 billion

Source: IPC marketing 2015



## São Paulo's share of the Brazilian output

**Selected Sectors** 

### Agricultural machinery and equipment





## São Paulo's share of the Brazilian output

**Selected Sectors** 

### **Plastic material products**





## São Paulo's share of the Brazilian output

**Selected Sectors** 

### **Cosmetics and personal hygiene**



Source: IBGE São Paulo Brazil



## São Paulo's exports profile

#### Main products exported by the State of São Paulo - 2016



Total of **US\$ 46.2 billion** in exports

São Paulo accounts for: **25%** of **exports** from the country

Source: Ministry of Development, Industry and Foreign Trade of Brazil



## São Paulo's imports profile

#### Main products imported by the State of São Paulo - 2016



Total of **US\$ 51.7 billion** in imports

São Paulo accounts for: **38%** of **imports** to the country

Source: Ministry of Development, Industry and Foreign Trade of Brazil



## São Paulo - Leading FDI Destination

### São Paulo State accounts for:

41% of FDI projects in Brazil

and

20% of the FDI projects in South America

Source: FDI Markets



### São Paulo: #1 in the FDI South Am