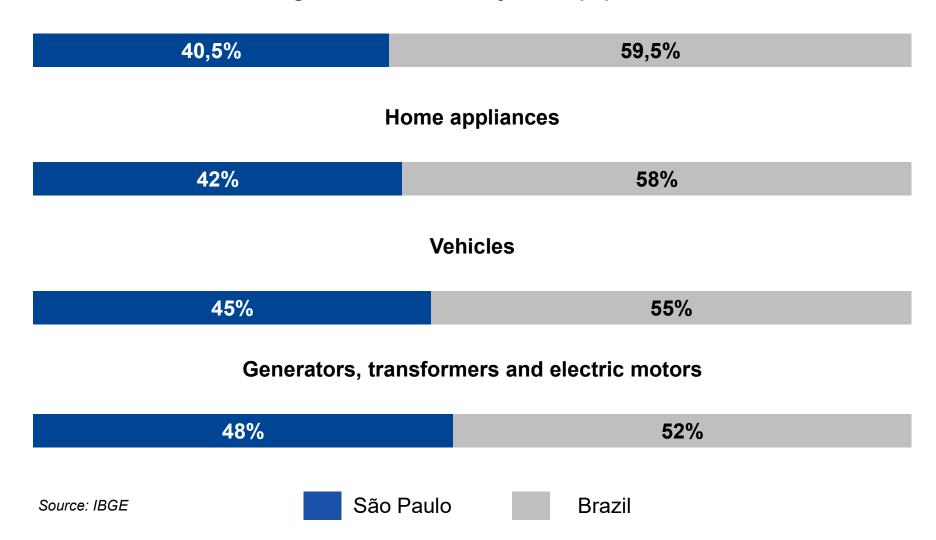

## São Paulo's share of the Brazilian output

**Selected Sectors** 

### Agricultural machinery and equipment

### **Plastic material products**