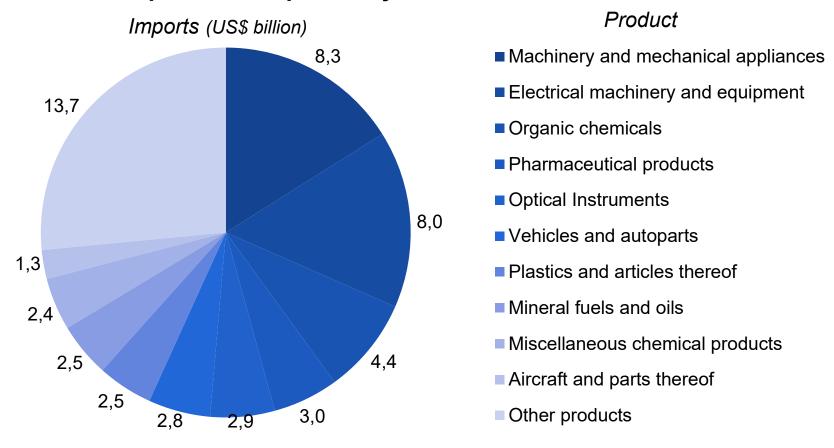

## São Paulo's imports profile

#### Main products imported by the State of São Paulo - 2016

Total of **US\$ 51.7 billion** in imports

São Paulo accounts for: **38%** of **imports** to the country

Source: Ministry of Development, Industry and Foreign Trade of Brazil