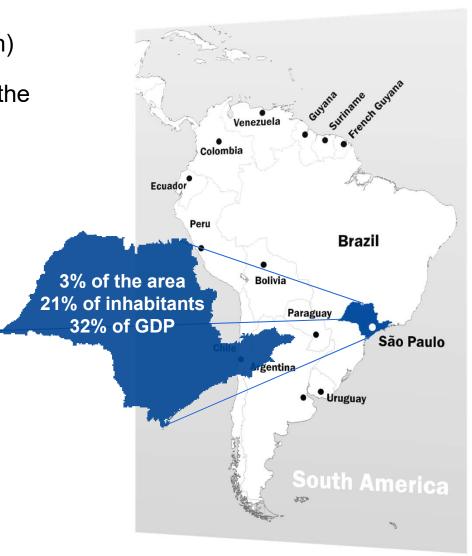

# São Paulo Overview

Sérgio Costa Director





### State of São Paulo

- 32% of Brazil's GDP (US\$ 568 billion)
- 44 million inhabitants (12 million in the capital city São Paulo)
- 645 municipalities
  (5 Metropolitan Regions)
- World's number one producer of:
  - sugar
  - sugarcane ethanol
  - orange juice
- 3<sup>rd</sup> largest aircraft producer in the world (Embraer)





## Brazil and São Paulo Comparison





## São Paulo Consumer Market Map



The largest Brazilian consumer market US\$ 390 billion

Source: IPC marketing 2015



## São Paulo's share of the Brazilian output

**Selected Sectors** 

### Agricultural machinery and equipment





## São Paulo's share of the Brazilian output

**Selected Sectors** 

### **Plastic material products**





## São Paulo's share of the Brazilian output

**Selected Sectors** 

### **Cosmetics and personal hygiene**



Source: IBGE São Paulo Brazil



## São Paulo's exports profile

#### Main products exported by the State of São Paulo - 2016



Total of **US\$ 46.2 billion** in exports

São Paulo accounts for: **25%** of **exports** from the country

Source: Ministry of Development, Industry and Foreign Trade of