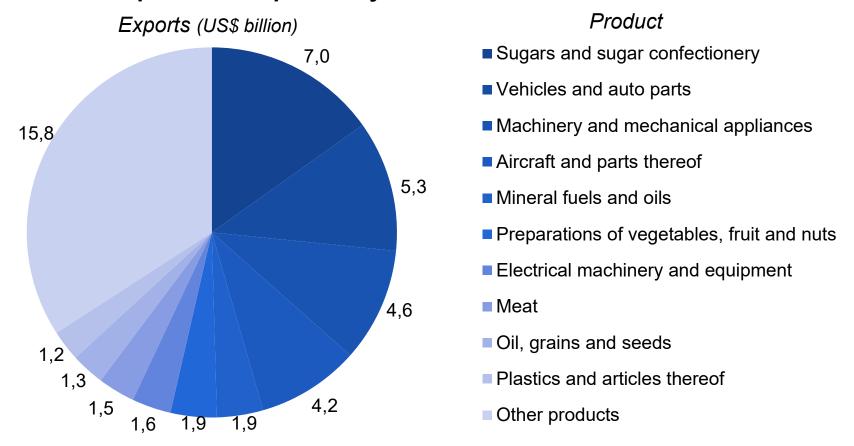

## São Paulo's exports profile

#### Main products exported by the State of São Paulo - 2016

Total of **US\$ 46.2 billion** in exports

São Paulo accounts for: **25%** of **exports** from the country

Source: Ministry of Development, Industry and Foreign Trade of Brazil