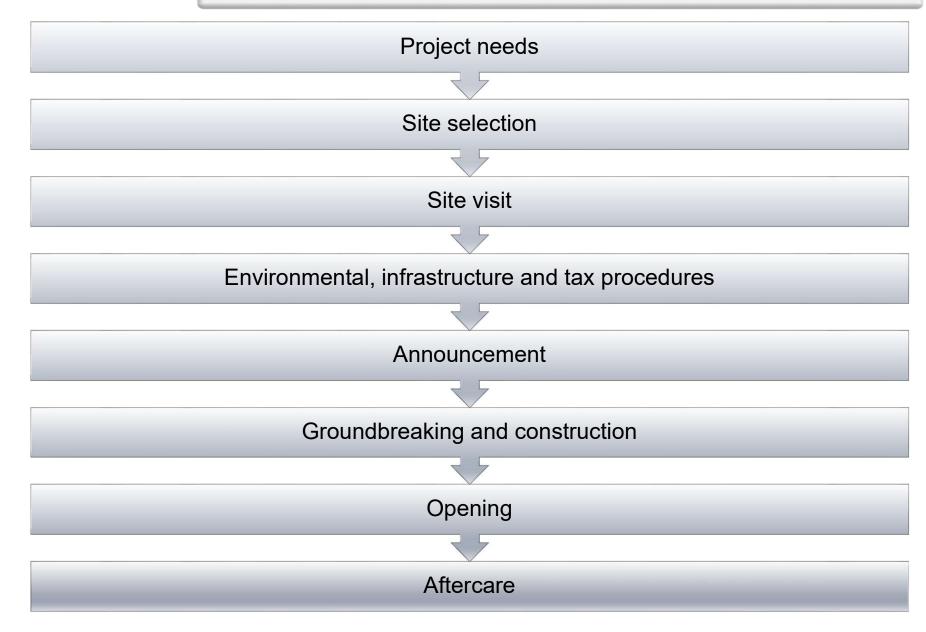

| Bogotá             | Colombia  |
| 8                                    | Guayas             | Ecuador   |
| 9                                    | Montevideo         | Uruguay   |
| 10                                   | Buenos Aires Prov. | Argentina |

2016/2017

For two times in a row, the State of São Paulo has been named by the fDi Magazine as the number one South American State of the Future.







## **Our Services to Investors**





## **Areas of Activity**



**Investment Outreach** 



**Investment Projects** 



International and Institutional Relations



São Paulo Technological Park System



**Promotion of Exports** 



Promotion of the image of the State of Sao Paulo



Actions for the Promotion of Competitiveness



## **Project Stages**





### **Our Numbers**



US\$ 14.7 billion

Investments



**68,772**New Jobs



166

**Projects** 































































































































































**MOSB** 























































































































# **Thank You!**

www.investe.sp.gov.br