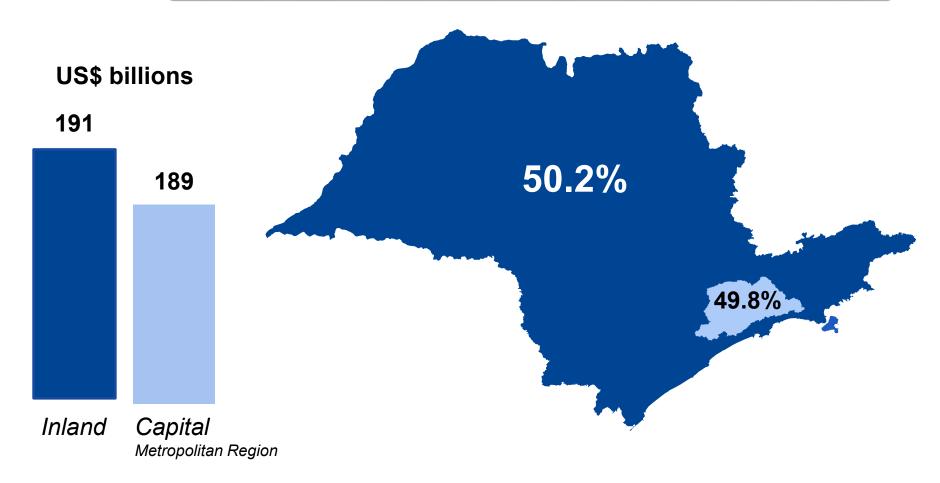

## São Paulo Consumer Market Map

The largest Brazilian consumer market US\$ 390 billion

Source: IPC marketing 2015