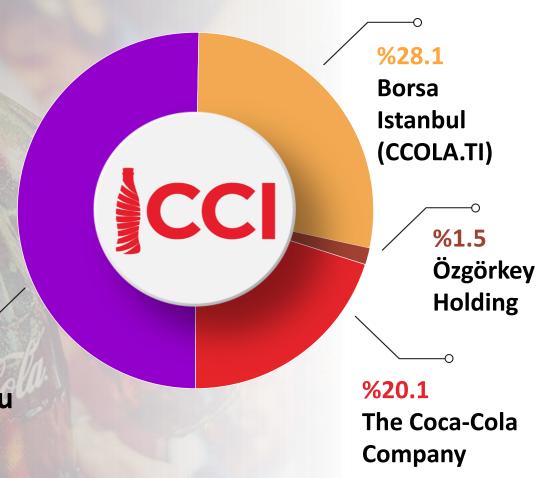

# The Coca Cola Company





%50.3 Anadolu Group



### **MULTINATIONAL BEVERAGE COMPANY**



Kept INVESTING in all our operation geographies

#### CCI UZBEKISTAN



CCI acquired the 57.1 percent CCBU stake owned by The State Assets Management Agency of the Republic of Uzbekistan (UZSAMA).

CCBU, one of the leading companies in the non-alcoholic beverage industry in Uzbekistan, creates more than 2,000 direct jobs in its factories in Tashkent, Urgench and Namangan.

## **OUR VISION**

Be the best FMCG company across our markets



**OUR PURPOSE** 

CREATE VALUE





# **ECONOMIC IMPACT** in TURKEY

30,000 Employment opportunities

Every 1 TL
yields
10 TL
in the economy

We generate income for

160K

farmers



We create **Billion**Added value in retail business

### **も 1.3 billion**

Our direct and indirect tax contribution to Turkey for