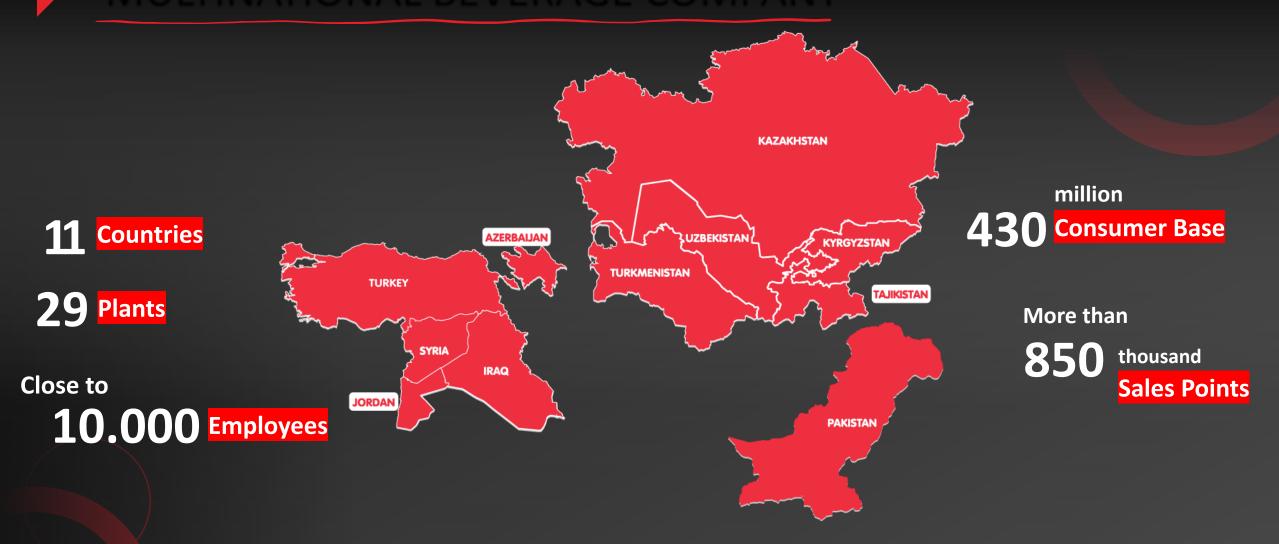

### **MULTINATIONAL BEVERAGE COMPANY**

Kept INVESTING in all our operation geographies

#### CCI UZBEKISTAN

CCI acquired the 57.1 percent CCBU stake owned by The State Assets Management Agency of the Republic of Uzbekistan (UZSAMA).

CCBU, one of the leading companies in the non-alcoholic beverage industry in Uzbekistan, creates more than 2,000 direct jobs in its factories in Tashkent, Urgench and Namangan.