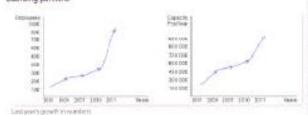

#### UP TO 6.000.000 € OF OWN CAPITAL INVESTED IN 18 MONTHS IN THE MIDDLE OF WORLD ECONOMY CRISES.

The strategy decision to invest in new molern buildings and tecnological equipment was taken after long experience and market analysis. Salitis has in its portfolio the biggest European fashion groups, whon has developed a close collationation with . Capacity grew up to 1.000, 010 postyear and he number of employees in the factory went up to 150 plus outsourcing parners.