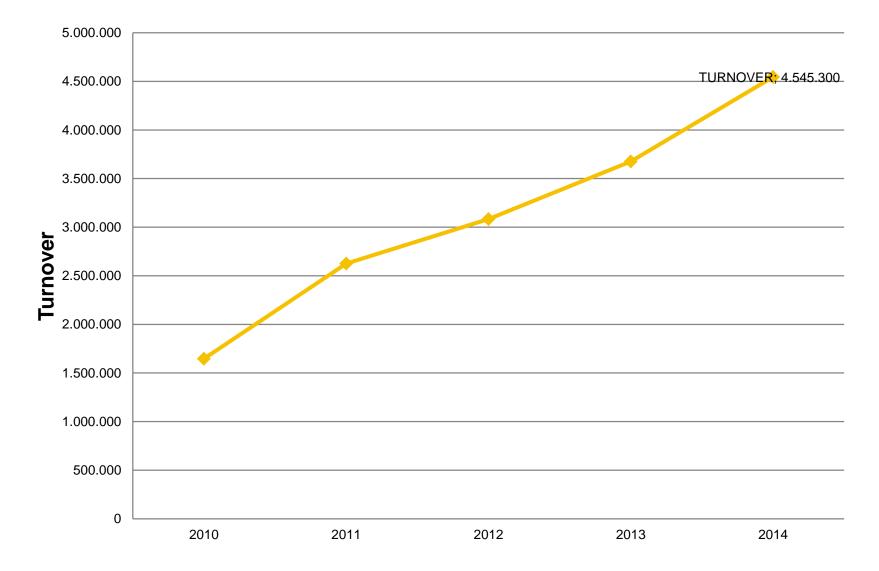

### **Economic characteristics**

- Zero credit lines
- Increasing turnover
- Projection for 2015 turnover 5.200.000 euros
- First trimester turnover is 1.691.235 euros
- Audit accounting results with positive outcome