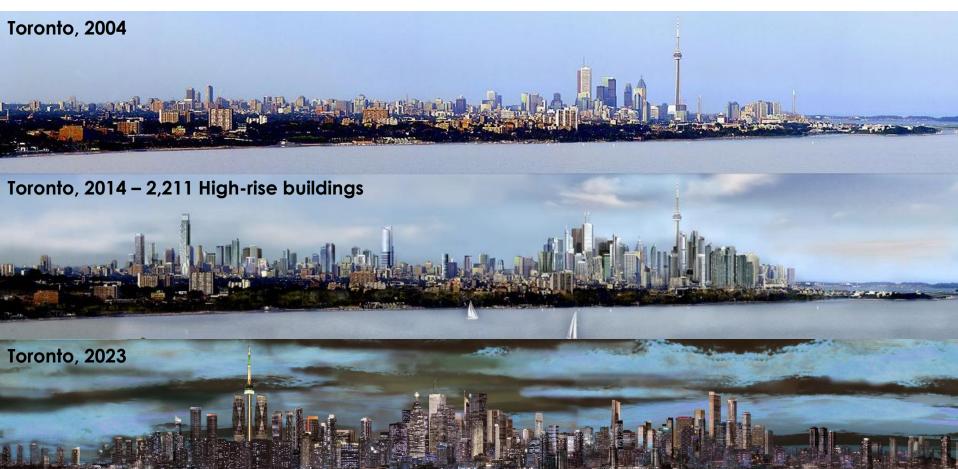

**The population of the GTA is forecasted to increase** from 6.1 million to 9.2 million by 2036.

Source: Scott Dickson, Creative Director

Reasons to Invest in the Greater Toronto Area

Businesses in Ontario enjoy some of the most competitive tax rates in the industrial world, as well as generous tax credits for activities such as R&D.