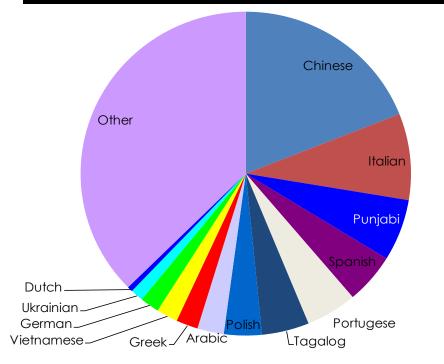

One of the world's most international cities; 50% of population born outside of Canada.

Over 163 languages and dialects are spoken in the GTA In 2011,

The GTA continues to be a national hub for new immigrants into Canada and is one of the major contributors to GTA's economic strength relative to other Canadian cities.