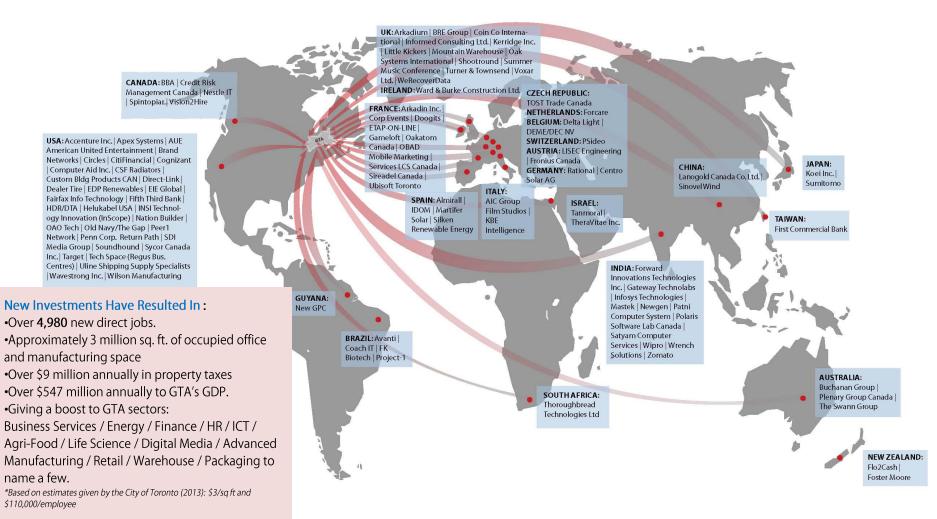

## **GTMA's Success and Global Reach**

## To-date, the GTMA has helped 127 foreign companies start operations in the GTA