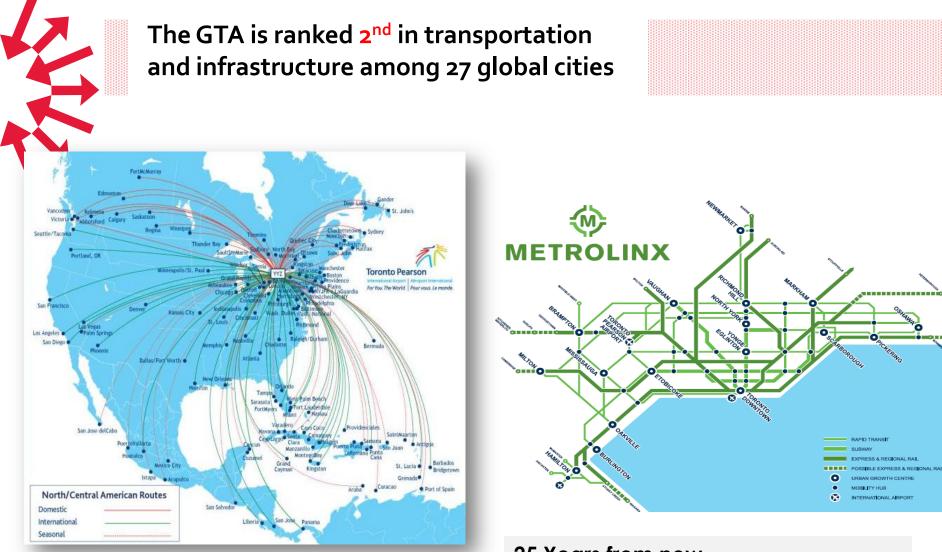

Toronto Pearson International Airport is Canada's largest and busiest airport, processing over 50% of Canada's air cargo.

#### 25 Years from now...

GTA's Public transportation will accommodate 50% MORE PEOPLE in the region with LESS CONGESTION than we have today

The GTA has a robust eco-system of **business supports** that help executives start and grow their **businesses successfully.** 