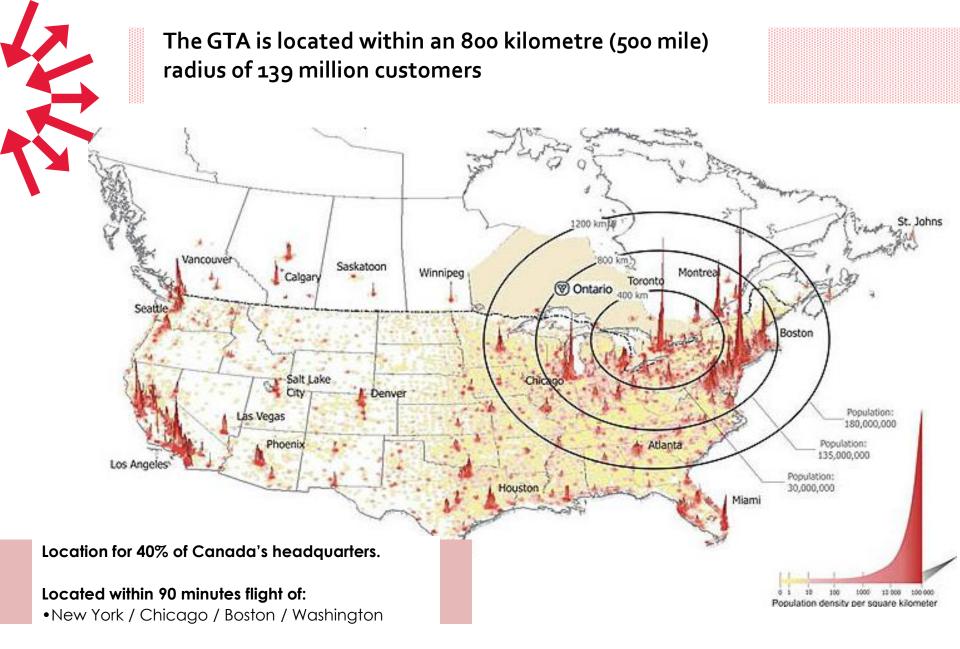

Toronto Pearson International Airport is Canada's largest and busiest airport, processing over 50% of Canada's air cargo.