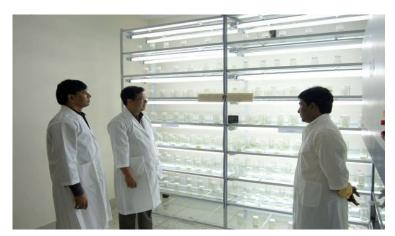

#### **GETCO TISSUE CULTURE**

GETCO has established a Plant Tissue Culture laboratory and started its activities from July 2010.

Tissue culture has been exploited to create genetic variability from which crop plants can be improved. This technology also helps to improve the state of health of the planted material and to increase the number of desirable germplasms available to the plant breeder. The culture of single cells and meristems can be effectively used to eradicate pathogens from planting material and thereby dramatically improve the yield of established cultivars.

The mission of this tissue culture laboratory is to provide millions of plants/ plantlets/

materials for the commercial crop market. This technology expected to have an everincreasing impact on crop improvement as we approach the new millennium. By establishing this technology, we will produce 50,000 potato plantlets in 2010-11, which will be multiplied into 5 MT of Breeder seed potato. In 2011-12, we will produce 200,000 potato plantlets, which will be multiplied into 20 MT of Breeder seed potato.