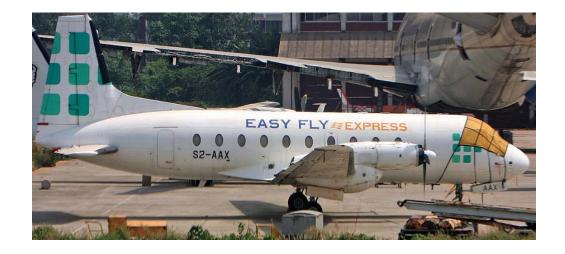

The Easy Fly Express Limited (EFEL) is a private cargo airline in Bangladesh which was established in 2007 to introduce easy, safe & regular cargo flights in the domestic and international sectors. The Airline was registered with RJSC (Register of Joint Stock Companies) on 18<sup>th</sup>April, 2007.

The company has been accorded with AOC (Air Operator Certificate)/ATOL (Air Transport operating License) by Civil Aviation Authority Bangladesh (CAAB) on 1<sup>st</sup>July, 2008. EFEL has ICAO call sign: EFX.

In order to start domestic cargo operation, the company procured one BAe HS -748-2A cargo aircraft, and registered it in Bangladesh on 24<sup>th</sup>June, 2008, and started its operations between Cox's Bazar - Jessore - Cox's Bazar (CXB-JSR-CXB) to carry shrimp fries. In addition, EFEL leased one AN-32 and two AN-26 aircrafts to operate between CXB-JSR-CXB to carry shrimp fries. EFEL is also operating international Cargo flights under Joint Freighter agreement in different routes.

GETCO Limited bought 60% shares of Easy Fly Express Limited on 1<sup>st</sup> October, 2010 and started its journey under the leadership of GETCO Limited. All required positions were filled with highly qualified personnel, and there is currently a total number of 32 (Thirty Two) staffs including cockpit crew and ground staff.