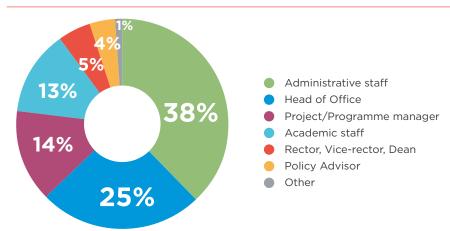

tion is the premier meeting point for the international higher education community. Attracting exhibitors from across the world, including many national pavilions, the EAIE Exhibition is an outstanding platform to develop quality business contacts and develop new partnerships. The conference programme includes interactive workshops and sessions, engaging networking events and inspiring keynote speakers making the EAIE Conference and Exhibition an unmissable event in the education calendar.



## THE ANNUAL EAIE EXHIBITION IN NUMBERS



6200

conference attendees



61

countries represented



4640 m<sup>2</sup>

net sold exhibition area



3

exhibition days



240

exhibition stands



963

organisations represented



## WHO'S ATTENDING

#### **ORGANISATION TYPE**



#### **JOB TYPE**



#### **AREAS OF ACTIVITY**



#### **TOP 20 COUNTRIES**

| 1. | Netherlands | 8.  | Sweden  | 15. | Denmark        |  |  |  |
|----|-------------|-----|---------|-----|----------------|--|--|--|
| 2. | France      | 9.  | Turkey  | 16. | Switzerland    |  |  |  |
| 3. | Germany     | 10. | Belgium | 17. | China          |  |  |  |
| 4. | Finland     | 11. | Canada  | 18. | Australia      |  |  |  |
| 5. | UK          | 12. | Norway  | 19. | South Korea    |  |  |  |
| 6. | USA         | 13. | Italy   | 20. | Czech Republic |  |  |  |
| 7. | Spain       | 14. | Japan   |     |                |  |  |  |



## **TOP REASONS TO EXHIBIT AT #EAIE2022**



**Meet key players** in higher education, including directors of international offices, sectors and government representatives from around t