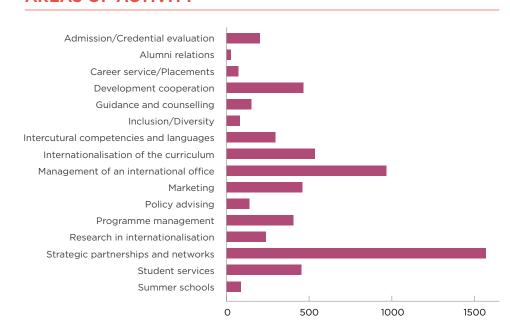

int for the international higher education community. Attracting exhibitors from across the world, including many national pavilions, the EAIE Exhibition is an outstanding platform to develop quality business contacts and develop new partnerships. The conference programme includes interactive workshops and sessions, engaging networking events and inspiring keynote speakers making the EAIE Conference and Exhibition an unmissable event in the education calendar.



## THE ANNUAL EAIE EXHIBITION IN NUMBERS



6200

conference attendees



61

countries represented



4640 m<sup>2</sup>

net sold exhibition area



3

exhibition days



240

exhibition stands



963

organisations represented



## WHO'S ATTENDING

#### **ORGANISATION TYPE**



#### **JOB TYPE**



#### **AREAS OF ACTIVITY**



#### **TOP 20 COUNTRIES**

| 1. | Netherlands | 8.  | Sweden  | 15. | Denmark        |  |  |  |
|----|-------------|-----|---------|-----|----------------|--|--|--|
| 2. | France      | 9.  | Turkey  | 16. | Switzerland    |  |  |  |
| 3. | Germany     | 10. | Belgium | 17. | China          |  |  |  |
| 4. | Finland     | 11. | Canada  | 18. | Australia      |  |  |  |
| 5. | UK          | 12. | Norway  | 19. | South Korea    |  |  |  |
| 6. | USA         | 13. | Italy   | 20. | Czech Republic |  |  |  |
| 7. | Spain       | 14. | Japan   |     |                |  |  |  |



## **TOP REASONS TO EXHIBIT AT #EAIE2022**



**Meet key players** in higher education, including directors of international offices, sectors and government representatives from around the world.



**Gain exposure**