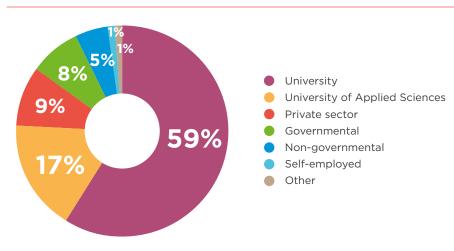

E Conference & Exhibition is the premier meeting point for the international higher education community. Attracting exhibitors from across the world, including many national pavilions, the EAIE Exhibition is an outstanding platform to develop quality business contacts and develop new partnerships. The conference programme includes interactive workshops and sessions, engaging networking events and inspiring keynote speakers making the EAIE Conference and Exhibition an unmissable event in the education calendar.



## THE ANNUAL EAIE EXHIBITION IN NUMBERS



6200

conference attendees



61

countries represented



4640 m<sup>2</sup>

net sold exhibition area



3

exhibition days



240

exhibition stands



963

organisations represented



## WHO'S ATTENDING

#### **ORGANISATION TYPE**



#### **JOB TYPE**



#### **AREAS OF ACTIVITY**



#### **TOP 20 COUNTRIES**

| 1. | Netherlands | 8.  | Sweden  | 15. | Denmark        |  |  |  |
|----|-------------|-----|---------|-----|----------------|--|--|--|
| 2. | France      | 9.  | Turkey  | 16. | Switzerland    |  |  |  |
| 3. | Germany     | 10. | Belgium | 17. | China          |  |  |  |
| 4. | Finland     | 11. | Canada  | 18. | Australia      |  |  |  |
| 5. | UK          | 12. | Norway  | 19. | South Korea    |  |  |  |
| 6. | USA         | 13. | Italy   | 20. | Czech Republic |  |  |  |
| 7. | Spain       | 14. | Japan   |     |                |  |  |  |



## **TOP REASONS TO EXHIBIT AT #EAIE2022**



**Meet key players** in higher education, including directors of international offices, sectors and government represen