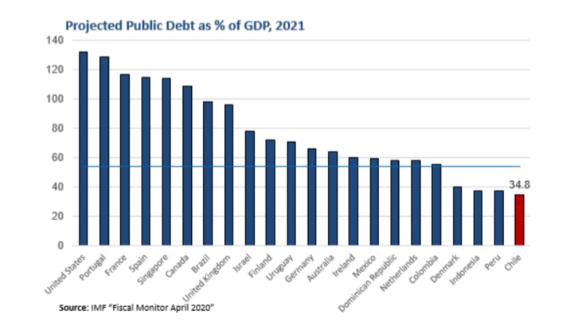

### Response to the COVID pandemic

The Government and the Central Bank implemented supporting measures equivalent to almost 7% of the GDP, aimed at:

- 1) Protecting workers and income
- 2) Injecting liquidity into the economy
- 3) Strengthening credit lines to businesses and families