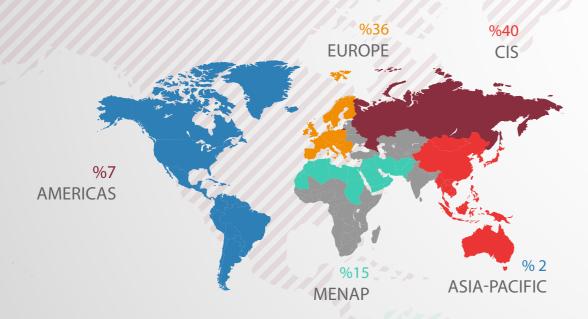

## BREAKDOWN OF TURKEY'S OUTWARD FDI STOCK BY REGIONS

Global OFDI flows have been significantly impacted by recessions and have not yet recovered after the 2008 crisis

## BREAKDOWN OF TURKEY'S OUTWARD FDI STOCK BY INDUSTRIES

Turkey outperformed the global trajectory after the 2008 crisis with a boost of FDI reaching to the all time high values

Bulk of Turkey's outward FDI is generated by selected industries and investments have been concentrated on proximate regions