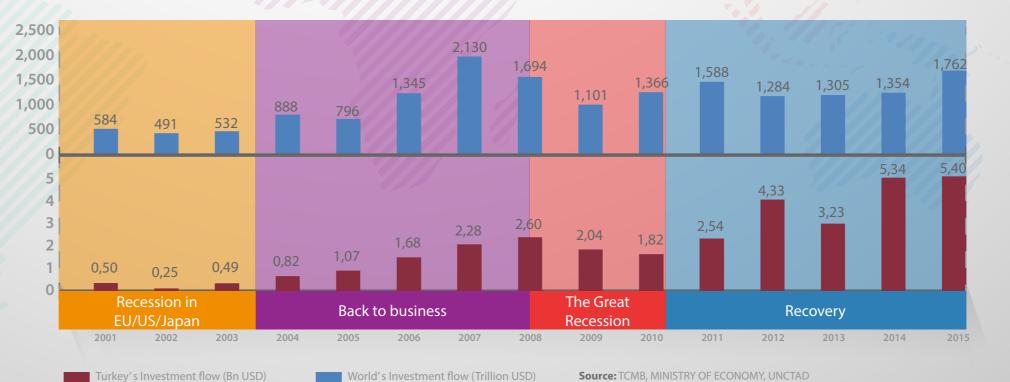

## OUTWARD FDI PERFORMANCE OF TURKEY

OFDI performance showed fluctuations due to financial crises